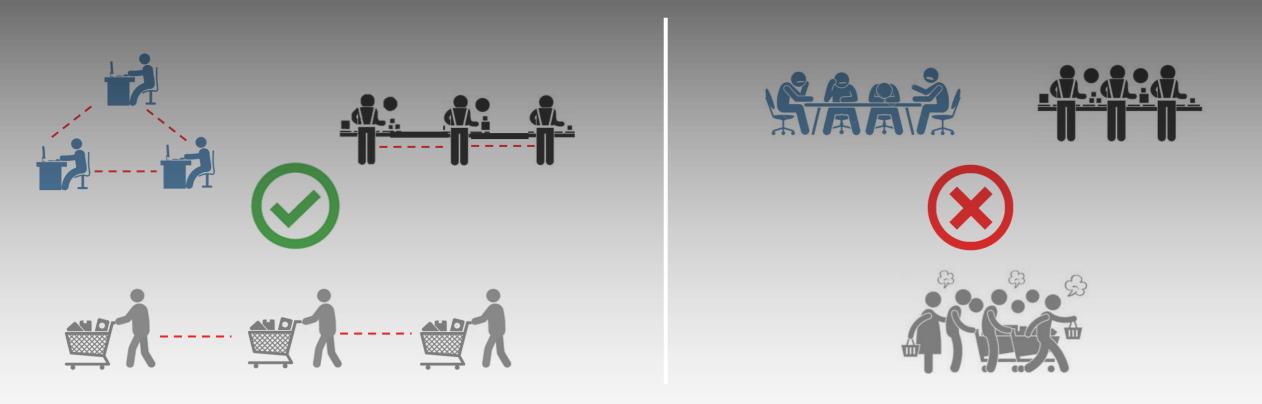

### NO GATHERINGS:

The system signals when the maximum number of people allowed in a limited area has been exceeded.

 $\ensuremath{\mathsf{Eg}}$  : The alarm sounds when a third person arrives at the coffee machine.

VISUAL AND SOUND SEND ALERT TO SECURITY (txt, email)

ALARMS

TIME LIMITS:

The system signals when the person remains within the limited area more than the time allowed

Eg: If the person stays more than one hour inside the supermarket, the alarm is activated.