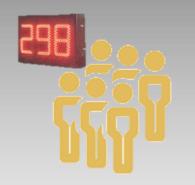

### **HEAD-COUNT:**

- Counts how many people enter and leave the place in real-time.
- Stop access when maximum number of people inside is reached.
- It allows to create internal areas, within the place, where you can count people