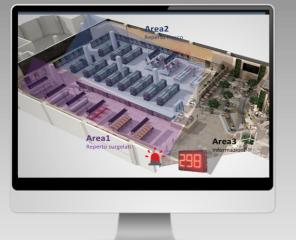

# How can EGOpro Social Distancing manage accesses, attendance and alarms?

#### **EGOpro Keystone**

It's a WEB Based, Multi-site software that can:

- Manage the number of accesses and exits from the limited areas;
- Management and configuration of alarms and setting of security and safety parameters;