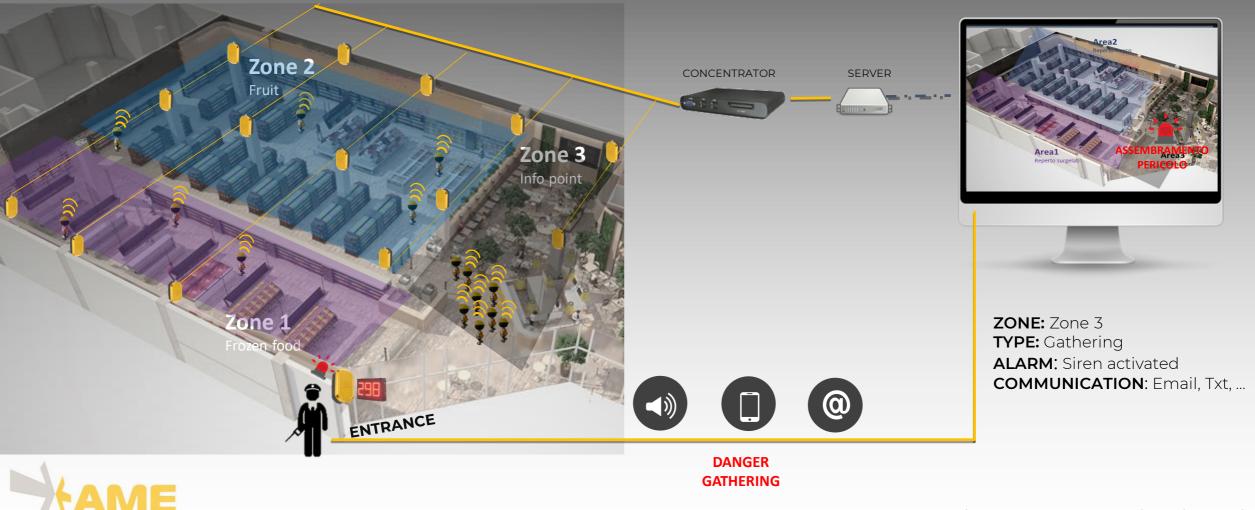

# How can EGOpro Social Distancing collect and manage these data?

#### **SENSORSI - Site**

EGOpro Sensors, that can detect people, are installed:

- At the entrances and the exits of the place.
- In different areas that must be controlled.

# How can EGOpro Social Distancing manage accesses, attendance and alarms?

#### **EGOpro Keystone**

It's a WEB Based, Multi-site software that can:

- Manage the number of accesses and exits from the limited areas;
- Management and configuration of alarms and setting of security and safety parameters;