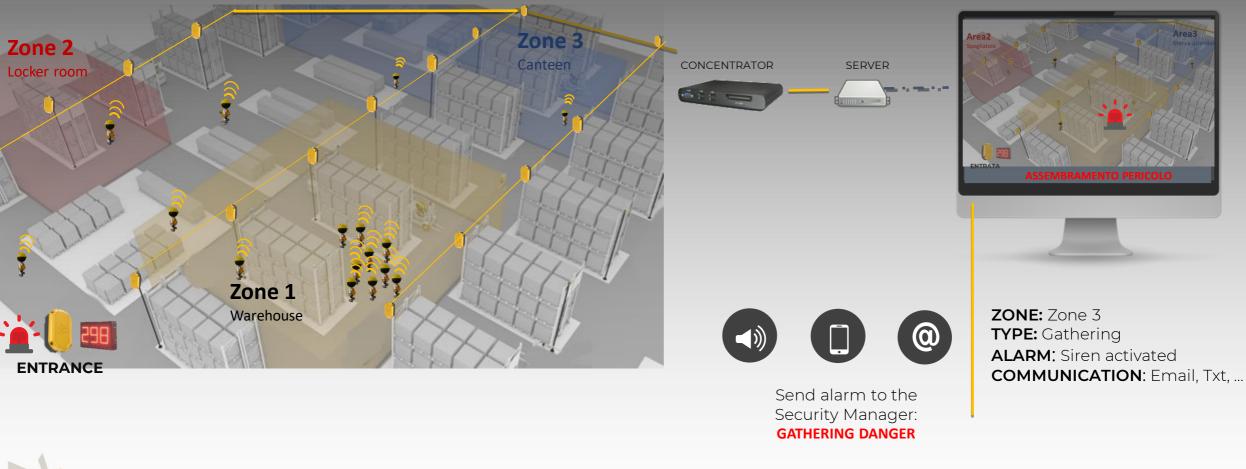

### NO GATHERINGS:

The system signals when the maximum number of people allowed in a limited area has been exceeded.

 $\ensuremath{\mathsf{Eg}}$  : The alarm sounds when a third person arrives at the coffee machine.

VISUAL AND SOUND SEND ALERT TO SECURITY (txt, email)

ALARMS

TIME LIMITS:

The system signals when the person remains within the limited area more than the time allowed

Eg: If the person stays more than one hour inside the supermarket, the alarm is activated.

#### **SENSORSI - Site**

EGOpro Sensors, that can detect people, are installed:

- At the entrances and the exits of the place.
- In different areas that must be controlled.

#### **TAG - Personal**

Each person is provided with a tag, to be returned before leaving the place.

#### **EGOpro Keystone**

It's a WEB Based, Multi-site software that can:

- Manage the number of accesses and exits from the limited areas;
- Management and configuration of alarms and setting of security and safety parameters;

#### Choice and setting of different type of alarms.